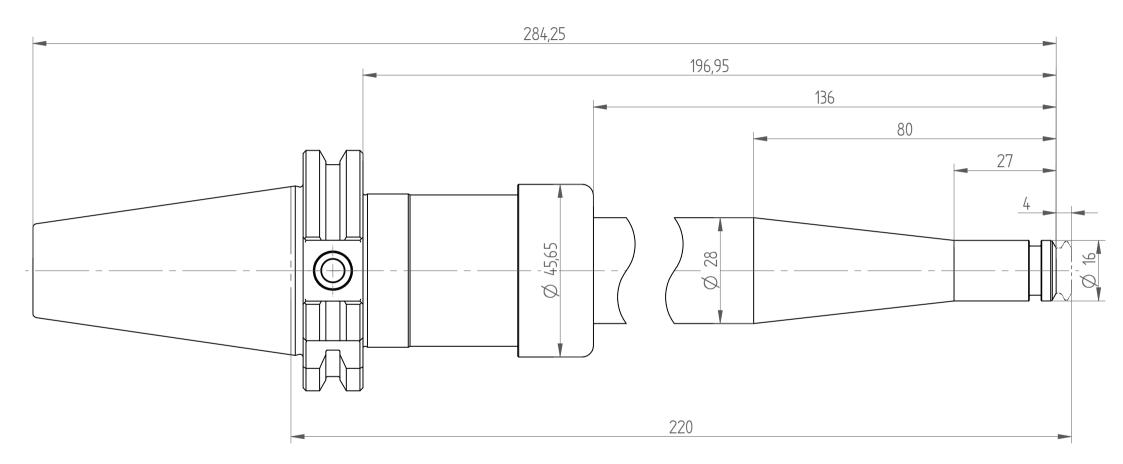

 Type :
 TC40\_PG10x220\_XL

 Part No. :
 884271050

 Date :
 15.01.2015

 Scale :
 1:1